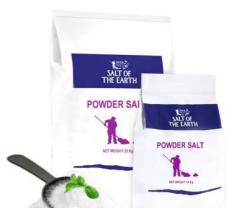

## **POWDER SALT**

Ó Powder It is refined Natural Sea Salt that is Finely Powered. It is High-Quality edible Salt, b d Applications, including Dry Roasting.

Salt of the Lath's sea salt, crystalized from the clear sparkling waters of the Red Sea, captures the unique essences of the desert, sea and sun, and adds distinctive taste to any cuisine.

The salt is produced by solar evaporation of seawater in open ponds located near the coast of the Red Sea.

Available for private label

Per 100 grams

| Nutrient      | Value |
|---------------|-------|
| Calories      | 0     |
| Carbohydrates | 0     |
| Proteins      | 0     |