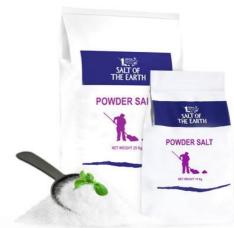

## **POWDER SALT**

Ó Powder It is refined Natural Sea Salt that is Finely Powered. It is High-Quality edible Salt, b d Applications, including Dry Roasting.

Salt of the Lath's sea salt, crystalized from the clear sparkling waters of the Red Sea, captures the unique essences of the desert, sea and sun, and adds distinctive taste to any cuisine.

The salt is produced by solar evaporation of seawater in open ponds located near the coast of the Red Sea.

Available for private label

Per 100 grams

| Nutrient      | Value |
|---------------|-------|
| Calories      | 0     |
| Carbohydrates | 0     |
| Proteins      | 0     |